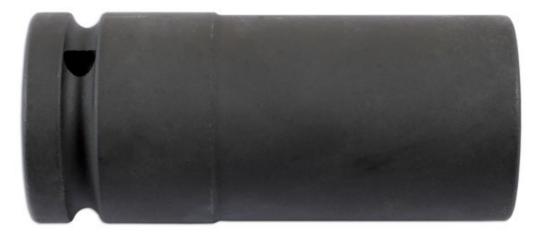

## Bi-Hex Socket 3/4"D 24mm

Deep Bi-Hex socket particularly useful for removing the 24mm Bi-Hex hub nuts found across the Audi, Seat, Skoda and Volkswagen ranges.

LASER Kamasa Gunson Connect

- 24mm Bi-Hex.
- 3/4"D x 90mm long. •
- · Manufactured from chrome molybdenum with black phosphate finish.

http://lasertools.co.uk/product/7016

LASER Kamasa Gunson Onnect