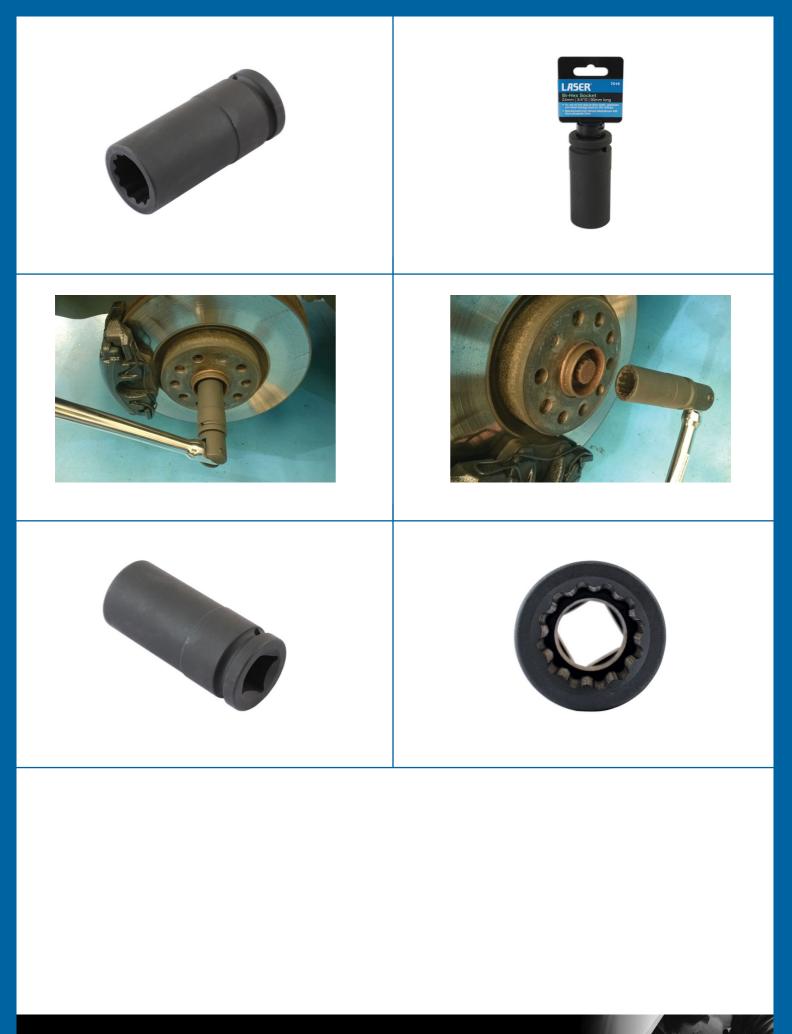

## Bi-Hex Socket 3/4"D 24mm

Deep Bi-Hex socket particularly useful for removing the 24mm Bi-Hex hub nuts found across the Audi, Seat, Skoda and Volkswagen ranges.

## **Additional Information**

- Uses include: hub nuts, gear box drive flanges and differential drive flanges etc.
- Applications include: Audi A3 (from 2005) and TT (from 2005); Seat Leon (from 2005) and Altea (from 2004); Skoda Octavia (from 2004) and Superb (from 2008) and VW Golf (from 2009).

LASER Kamasa Gunson Connect

- 24mm Bi-Hex.
- 3/4"D x 90mm long. •
- · Manufactured from chrome molybdenum with black phosphate finish.

http://lasertools.co.uk/product/7016

LASER Kamasa Gunson Onnect